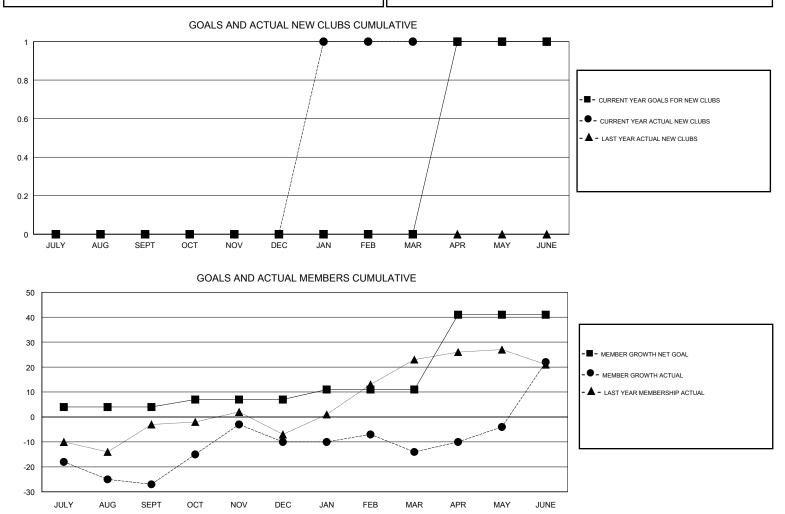

#### GMT CA

| Clubs                 |               |           |               | Members               |                           |                         |                                                    |
|-----------------------|---------------|-----------|---------------|-----------------------|---------------------------|-------------------------|----------------------------------------------------|
| RESULTS FOR 2017-2018 |               |           |               | RESULTS FOR 2017-2018 |                           |                         |                                                    |
| QUARTER               | NEW CLUB GOAL | NEW CLUBS | DROPPED CLUBS | QUARTER               | MEMBER GROWTH NET<br>GOAL | MEMBER GROWTH<br>ACTUAL | DROPPED<br>MEMBERS ACTUAL<br>(including transfers) |
| JULY/AUG/SEPT         | 0             | 0         | 0             | JULY/AUG/SEPT         | 4                         | 14                      | 33                                                 |
| OCT/NOV/DEC           | 0             | 0         | 0             | OCT/NOV/DEC           | 3                         | 42                      | 23                                                 |
| JAN/FEB/MAR           | 0             | 1         | 0             | JAN/FEB/MAR           | 4                         | 76                      | 75                                                 |
| APR/MAY/JUNE          | 1             | 0         | 0             | APR/MAY/JUNE          | 30                        | 89                      | 47                                                 |